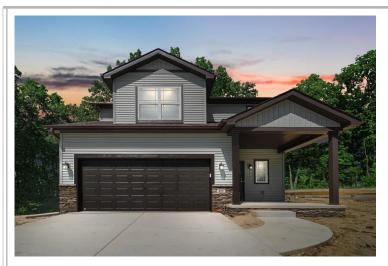

### THE ASHFORD

# LOT #V18 - 504 HATCH LAKE PARKWAY

#### PLAN VARIES SLIGHTLY FROM BELOW

## ONE & HALF STORY

- + 4 BEDROOM / 2-1/2 BATH
- + APPROX 1,959 SQ FT
- + 1ST FLOOR. -1,256 SQ FT
- + 2ND FLOOR 703 SQ FT
- + BASEMENT 1,256 SQ FT