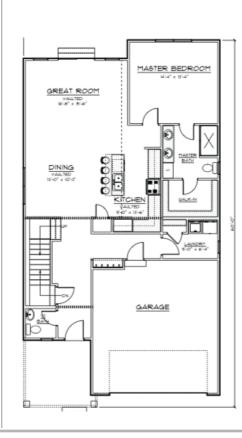

## ONE & HALF STORY

- + 4 BEDROOM / 2-1/2 BATH
- + APPROX 1,959 SQ FT
- + 1ST FLOOR. -1,256 SQ FT
- + 2ND FLOOR 703 SQ FT
- + BASEMENT 1,256 SQ FT

### **INCLUDES**

- 4' GARAGE BUMPOUT
- . DECK 12 X 12
- LVP IN FAMILY ROOM
- GRANITE IN KITCHEN
- . CABINET UPGRADE
- TANKLESS WATER HEATER