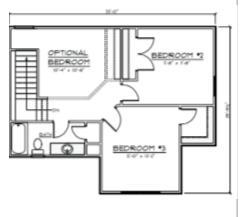

## ONE & HALF STORY

- + 4 BEDROOM / 2-1/2 BATH
- + APPROX 1,959 SQ FT
- + 1ST FLOOR. -1,256 SQ FT
- + 2ND FLOOR 703 SQ FT
- + BASEMENT 1,256 SQ FT