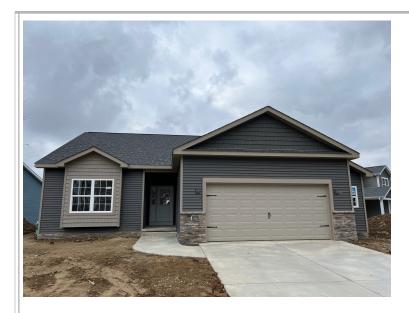

## **ONE STORY PLAN**

- + 3 BEDROOM / 2 BATH
- + APPROX 1,610 SQ FT
- + 1ST FLOOR 1,610 SQ FT
- + BASEMENT 1,610 SQ FT

## INCLUDES

- WALKOUT BASEMENT
- 9' BASEMENT WALLS
- GRANITE IN KITCHEN
- LVP ON MAIN LEVEL
- . 3' GARAGE BUMPOUT
- 14' x 11' THREE-SEASON ROOM

## \$419,200- LOT INCLUDED

AT SUNSHINE HOMES, WE HELP DESIGN AND BUILD A HOME FROM A HOMEOWNER'S PERSPECTIVE.

WE ARE COMMITTED TO PROVIDING PERSONAL ATTENTION THROUGHOUT THE WHOLE HOMEBUILDING PROCESS. YOUR NEEDS AND SATISFACTION ARE OF THE UTMOST IMPORTANCE AT SUNSHINE HOMES, AN ATTRIBUTE OUR PAST AND PRESENT HOMEOWNERS HAVE COME TO VALUE.