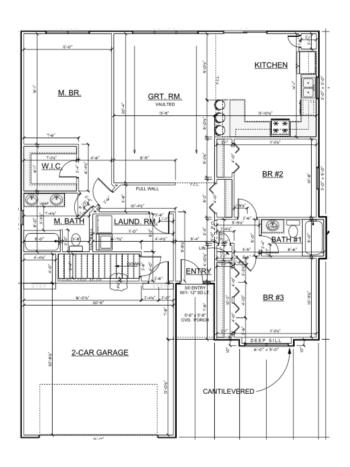

## **ONE STORY PLAN**

- + 3 BEDROOM / 2 BATH
- + APPROX 1,610 SQ FT
- + 1ST FLOOR 1,610 SQ FT
- + BASEMENT 1,610 SQ FT

## INCLUDES

- WALKOUT BASEMENT
- 9' BASEMENT WALLS
- GRANITE IN KITCHEN
- LVP ON MAIN LEVEL
- . 3' GARAGE BUMPOUT
- 14' x 11' THREE-SEASON ROOM