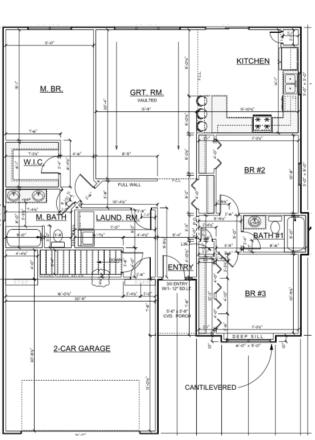

## **ONE STORY PLAN**

INCLUDES

HATCH LAKE

- + 3 BEDROOM / 2 BATH
- + APPROX 1,610 SQ FT

- + BASEMENT 1,610 SQ FT

• 14' x 11' THREE-SEASON ROOM

## + 1ST FLOOR 1,610 SQ FT

WALKOUT BASEMENT **.** 9' BASEMENT WALLS **GRANITE IN KITCHEN** LVP ON MAIN LEVEL **.** 3' GARAGE BUMPOUT

LOT #V11 - 501 HATCH LAKE PKWY VALPARALSO

5