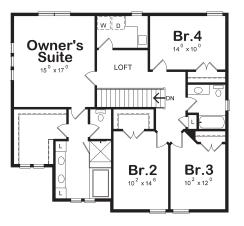

### **TWO STORY PLAN**

HATCH LAKE

VALPARAISO

- + 4 BEDROOM / 2-1/2 BATH
- + APPROX 2,314 SQ FT
- + 1ST FLOOR 975 SQ FT
- + 2ND FLOOR 1,339 SQ FT
- + BASEMENT 975 SQ FT

### INCLUDES

- 11 x 14 DECK
- TANKLESS WATER HEATER
- LVP ON 1ST FLOOR
- CABINET UPGRADE
- 3' GARAGE BUMP-OUT
- GRANITE IN KITCHEN