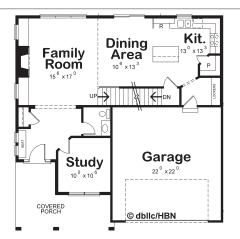

### **TWO STORY PLAN**

HATCH LAKE

VALPARAISO

- + 4 BEDROOM / 2-1/2 BATH
- + APPROX 2,314 SQ FT
- + 1ST FLOOR 975 SQ FT
- + 2ND FLOOR 1,339 SQ FT
- + BASEMENT 975 SQ FT

### INCLUDES

- 11 x 14 DECK
- TANKLESS WATER HEATER
- LVP ON 1ST FLOOR
- CABINET UPGRADE
- 3' GARAGE BUMP-OUT
- GRANITE IN KITCHEN